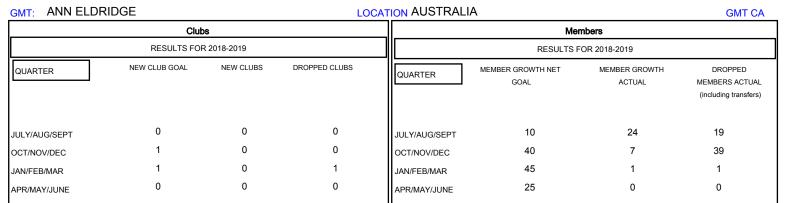

## District 201W1

Results as of: 01/31/2019

| DROPPED CLUBS: 1  DROPPED MEMBERS |    | 16 CLUBS OF 45 ADDED 1 OR MORE NEW MEMBERS | GENDER DISTRIBUTION  MALE 389 (55.10%)  FEMALE 317 (44.90%)  Women Percentage Fiscal Year Goal: 49% |     |
|-----------------------------------|----|--------------------------------------------|-----------------------------------------------------------------------------------------------------|-----|
| DECEASED                          | 6  | CLICK HERE FOR CUMULATIVE  MEMBERSHIP DATA | TOTAL FAMILY UNIT MEMBERS                                                                           | 189 |
| CLUB CANCELLED                    | 0  |                                            |                                                                                                     | 96  |
| OTHER                             | 53 |                                            | FAMILY MEMBERS PAYING HALF DUES                                                                     | 90  |
| TOTAL                             | 59 |                                            | 1                                                                                                   |     |