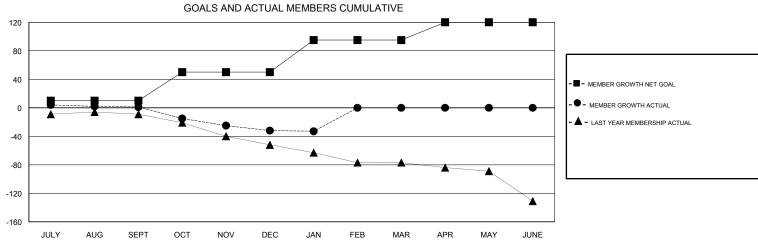

## District 201W1

Results as of: 01/31/2019

| DROPPED CLUBS: 1  DROPPED MEMBERS |    | 16 CLUBS OF 45 ADDED 1 OR MORE NEW MEMBERS | GENDER DISTRIBUTION  MALE 389 (55.10%)  FEMALE 317 (44.90%)  Women Percentage Fiscal Year Goal: 49% |     |
|-----------------------------------|----|--------------------------------------------|-----------------------------------------------------------------------------------------------------|-----|
| DECEASED                          | 6  | CLICK HERE FOR CUMULATIVE  MEMBERSHIP DATA | TOTAL FAMILY UNIT MEMBERS                                                                           | 189 |
| CLUB CANCELLED                    | 0  |                                            |                                                                                                     | 96  |
| OTHER                             | 53 |                                            | FAMILY MEMBERS PAYING HALF DUES                                                                     | 90  |
| TOTAL                             | 59 |                                            | 1                                                                                                   |     |